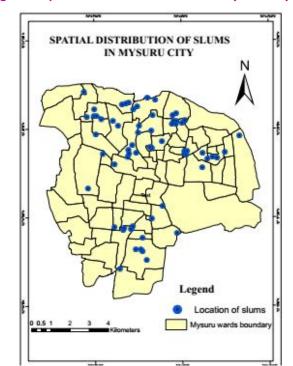

# 4. SPATIAL DISTRIBUTION OF SLUMS IN MYSURU CITY.

The slum dwellers live inhospitable place. These slums have extremely unhygienic conditions because of near the drain, sewage are located. This causes disease like blood dysentery, diarrhoea, malaria, typhoid, jaundice and conjunctivitis, which stalk them all the year round.

The overall condition of the slums are very bad and pathetic with respect fresh air, proper sun light, housing water supply, drainage, sewage and road etc. most of them do not have proper water supply, drainage and sewage system and the slum dwellers have to face hardships during rainy season especially the life of slum dwellers situated adjacent to storm water drains and low lying area are critical and the situation is not different in case of dwellers residing below also rampant in slum, affecting their healthy living. Most of the slum dwellers live in shift to one other places with no protection from sunlight rain, wind and other weather condition.

The distribution of slums are quite uneven in the city. The factors which affect the distribution of slums are physical, cultural, and economic. This part mainly concerns with distribution of slum in different parts of the city of Mysuru.