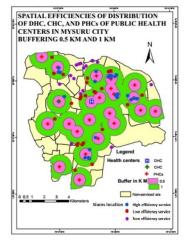

In Mysuru city, availability of healthcare services center are unequality distributed. The location of healthcare centers, slums and their distance are influencing on utilization of healthcare services. The present study is an attempt to examine the spatial efficiency of maternal and child health care services especially provided by PHC in different localities of slums of Mysuru city. Therefore, to measure the locational efficiency some of the GIS tools have been used to identify the serviced and non-serviced area and used buffer analysis method. It is better to understand the association between locations of slum to existing health care facilities. Hence, overlap of buffering area indicate that high level serviced obtain while disappear of buffering area show non-serviced area.

#### 3. METHODOLOGY:

This paper analyses to identify the spatial efficiencies of distribution of public health care centers in Mysuru city, focusing on the maternal and child healthcare services related to slum dwellers in Mysuru city. This study is based on both primary and secondary data. Primary data collected from observation of slums and secondary data collected from Mysuru City Corporation and District Health Office. The present study is an attempt to examine the spatial efficiency of maternal and child health care services especially provided by PHCs, CHC and DHC in different localities of slums of Mysuru city. Therefore, to measure the locational efficiency through the GIS tools of buffer analysis have been used to identify the serviced and non-serviced area and used buffer analysis method.