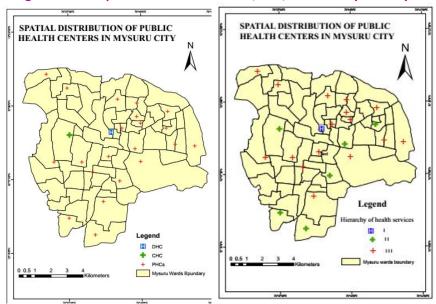

All the services delivered under the urban health delivery system through the Urban-PHCs and Urban-CHCs will be universal in nature, whereas the outreach services will be targeted to thetarget groups (slum dwellers and other vulnerable groups). Mysuru city has 21 PHCs and 1CHC. PHCs are providing health care facilities to people which maternal and child healthcare, immunization programs, etc.

Public health centersareproviding services to people for promotinggood health for all. It is depend on accessibility of healthcare centers. Therefore, availability of the healthcare centersare predominantly effect on utilize of healthcare facilities. It has predict well planned healthcare centers of physical accessibility as good efficiency of served to public. While if unequally spatial distribution of healthcare centers refer to not sustainable of health system.