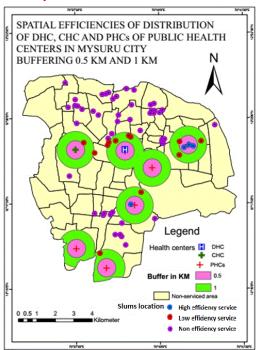

In Mysuru city, availability of healthcare services center are unequality distributed. The location of healthcare centers, slums and their distance are influencing on utilization of healthcare services. The present study is an attempt to examine the spatial efficiency of maternal and child health care services especially provided by PHC in different localities of slums of Mysuru city. Therefore, to measure the locational efficiency some of the GIS tools have been used to identify the serviced and non-serviced area and used buffer analysis method. It is better to understand the association between locations of slum to existing health care facilities. Hence, overlap of buffering area indicate that high level serviced obtain while disappear of buffering area show non-serviced area.

#### 3. METHODOLOGY:

This paper analyses to identify the spatial efficiencies of distribution of public health care centers in Mysuru city, focusing on the maternal and child healthcare services related to slum dwellers in Mysuru city. This study is based on both primary and secondary data. Primary data collected from observation of slums and secondary data collected from Mysuru City Corporation and District Health Office. The present study is an attempt to examine the spatial efficiency of maternal and child health care services especially provided by PHCs, CHC and DHC in different localities of slums of Mysuru city. Therefore, to measure the locational efficiency through the GIS tools of buffer analysis have been used to identify the serviced and non-serviced area and used buffer analysis method.